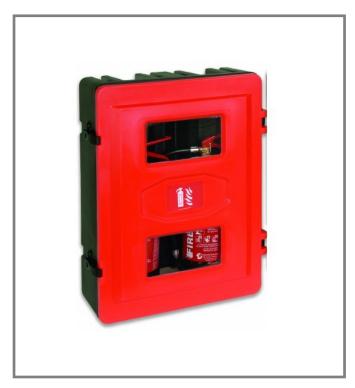

## 300-026 Double Extinguisher Cabinet

These Cabinets are rationally moulded with Polypropylene vision panels in the door. The totally corrosion-proof design makes them more suitable for outdoor as well as indoor use.

- Designed for prominent storage of fire extinguishers
- Takes 2 x 9l/9kg extinguishers
- Suitable for wall, post of floor mounting
- Neoprene weather seal as standard
- Complete with inspection vision panels in doors
- Available with tamper lock or triangular key lock at additional cost
- Available with optional cabinet alarm at additional cost