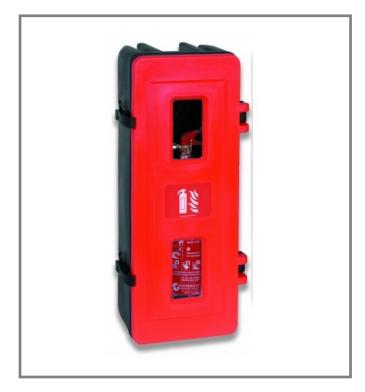

## 300-025 Single Extinguisher Cabinet

These Cabinets are rotationally moulded with Polypropylene vision panels in the doors. The totally corrosion-proof design makes them suitable for outdoor as well as indoor use.

- Designed for prominent storage of fire extinguishers
- Suitable for wall, post of floor mounting
- Neoprene weather seal as standard
- Complete with inspection vision panels in doors
- Available with tamper lock or triangular key lock *at additional cost*
- Available with optional cabinet alarm at additional cost